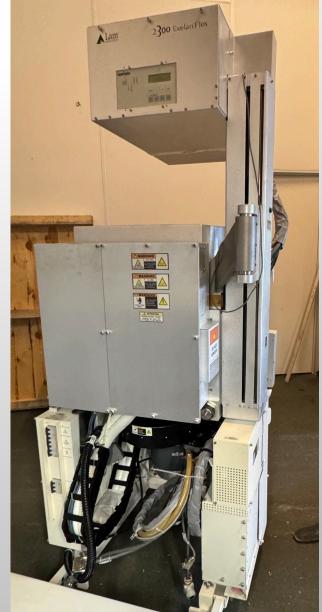

## LAM Research 2300 Exelan Flex process chamber 300mm

#### 2300 Exelan Flex

Oxide Etch
Vintage 2005
Wafer size: 12 inch (8 inch possible)
Conditon: AS IS
Serial nr 23EX1090A