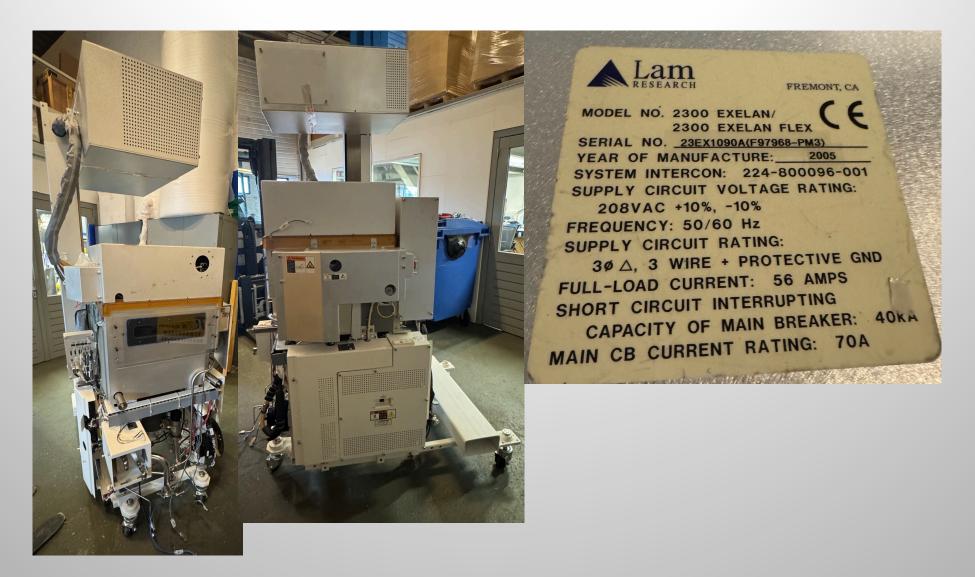

#### 2300 Exelan Flex

Oxide Etch
Vintage 2005
Wafer size: 12 inch (8 inch possible)
Conditon: AS IS
Serial nr 23EX1090A

#### LAM Research 2300 Exelan Flex process chamber 300mm