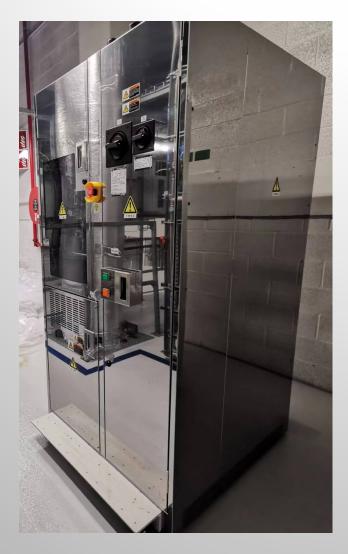

### TELINDY PLUS-I-M1 ALD\_SiN Furnace SN S000020745426 located Nijmegen the Netherlands