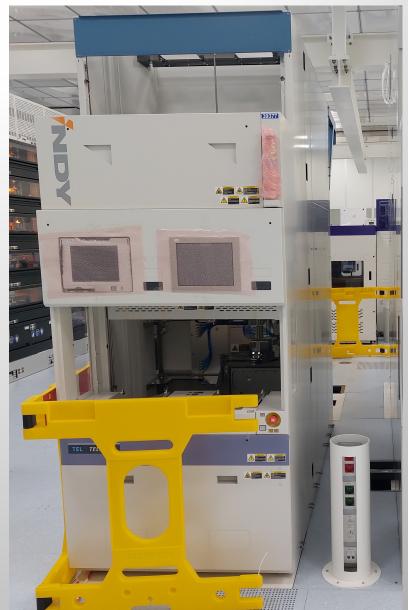

#### TELINDY PLUS-I-M1 ALD\_SiN Furnace SN S000020745426 located Nijmegen the Netherlands

TELINDY PLUS<sup>™</sup> represents the convergence of demonstrated experience and leading edge thermal processing technology. TELINDY<sup>™</sup> platform.

Process performance and productivity have continued to improve and further expanded to ALD applications. The highest levels of productivity have been achieved by combining 125 wafer load size with TEL's FTPS™ responsive heater capable of rapid heating and cooling coupled with a dual boat system option. TELINDY PLUS™ application ALD SiN

This specific machine has only been used in a R&D project 1 year, saying this its in as new condition.