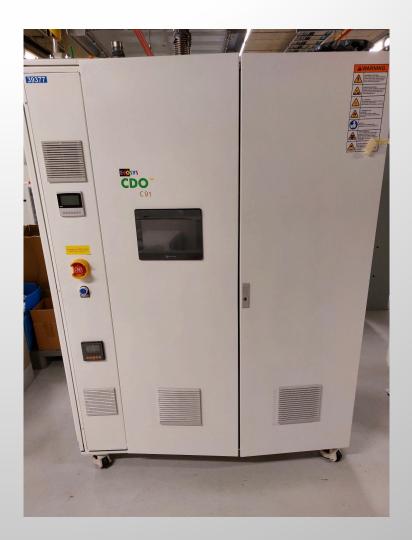

#### TELINDY PLUS-I-M1 ALD\_SiN Furnace SN S000020745426 located Nijmegen the Netherlands