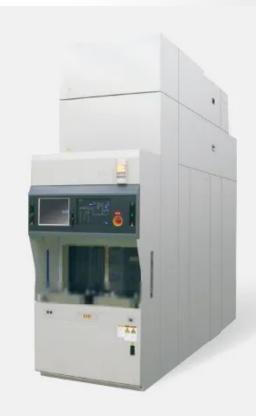

Kokusai
QUIXACE MT-SiOCN Furnace
SN C-10139
Vintage 2017

## Kokusai QUIXACEI MT-SiOCN Furnace SN C-10139 Vintage 2017

## **located Nijmegen the Netherlands**

QUIXACEI®- $\Pi$  is a KOKUSAI ELECTRIC's latest platform for batch thermal processing of 300mm wafers. QUIXACEI®- $\Pi$  offers high throughput by utilizing advanced technologies in such areas as temperature control, wafer handling automation, reactor purging.

### **Features**

- •Achieved high productivity: Improved 1.25times(\*) larger lot processing in a time (\* Compared with previous model)
- Capable of conformal films into deep trench
- •Realized high accurate, high quality film deposition in low temperature
- Health check function (Option)