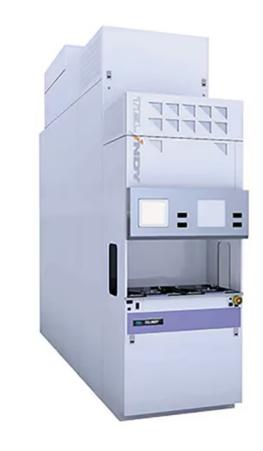

## TEL-Tokyo Electron TELINDY PLUS-I-M1 ALD\_SiN Furnace SN 39377 Vintage 2017

Information contained in this presentation is confidential

## TELINDY PLUS-I-M1 ALD\_SiN Furnace SN 39377 Vintage 2017 located Nijmegen the Netherlands

TELINDY PLUS<sup>™</sup> represents the convergence of demonstrated experience and leading edge thermal processing technology. TELINDY<sup>™</sup> platform.

Process performance and productivity have continued to improve and further expanded to ALD applications. The highest levels of productivity have been achieved by combining 125 wafer load size with TEL's FTPS<sup>™</sup> responsive heater capable of rapid heating and cooling coupled with a dual boat system option. TELINDY PLUS<sup>™</sup> application ALD SiN

This specific machine has been used for a R&D project for less then 2 years, saying this its in as new condition.