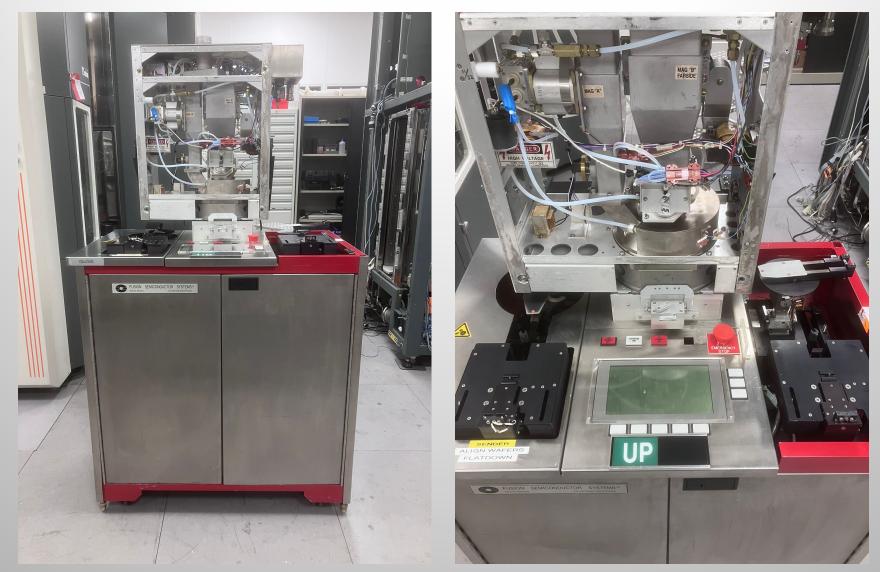

## Axcelis Fusion M150PS 150mm Configuration Parts machine

Information contained in this presentation is confidential

## Acxellis Fusion M150PS 150mm Configuration Serial nr 540