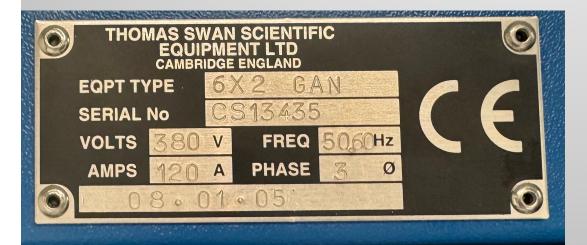

## Aixtron-Thomas Swan 6x2" MOCVD GaN CCS SN CS13435 Vintage 2005 Currently in 2" Configuration

### Aixtron-Thomas Swan 6x2" MOCVD GaN CCS SN CS13435 Vintage 2005 Currently in 2" Configuration

#### Aixtron-Thomas Swan 6x2" MOCVD GaN CCS SN CS13435 Vintage 2005 Currently in 2" Configuration