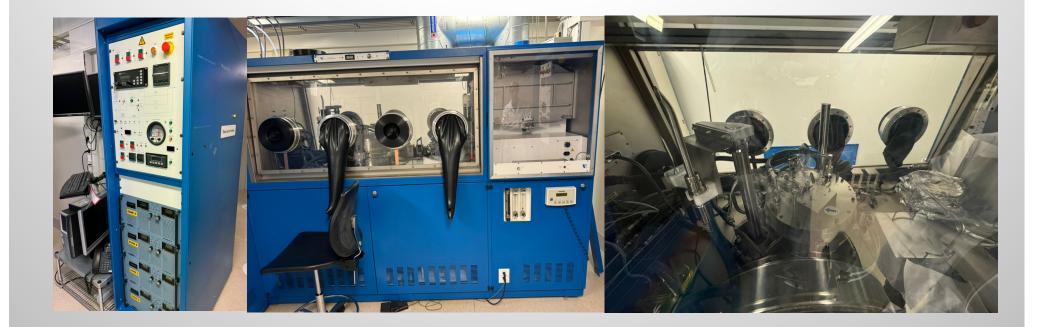

## Aixtron-Thomas Swan 6x2" MOCVD GaN CCS SN CS13435 Vintage 2005 Currently in 2" Configuration

### Aixtron-Thomas Swan 6x2" MOCVD GaN CCS SN CS13435 Vintage 2005 Currently in 2" Configuration

#### Aixtron-Thomas Swan 6x2" MOCVD GaN CCS SN CS13435 Vintage 2005 Currently in 2" Configuration