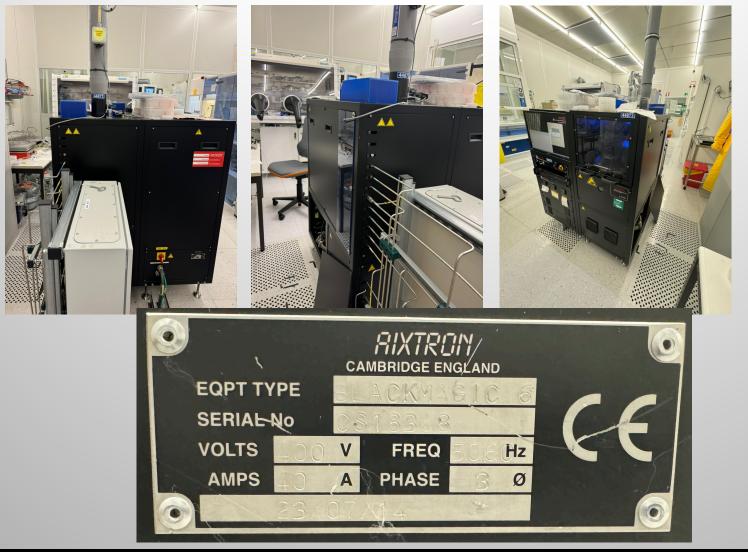

## Aixtron-BlackMagic 6 graphene Evaporator SN CS18368 Vintage 2014 Currently in 8" Configuration