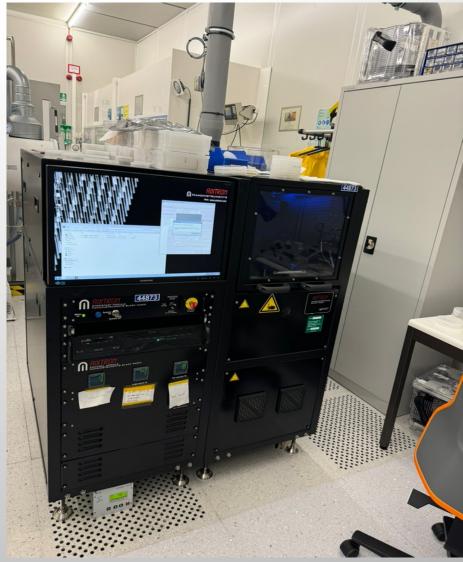

## Aixtron-BlackMagic 6 graphene Evaporator SN CS18368 Vintage 2014 Currently in 8" Configuration