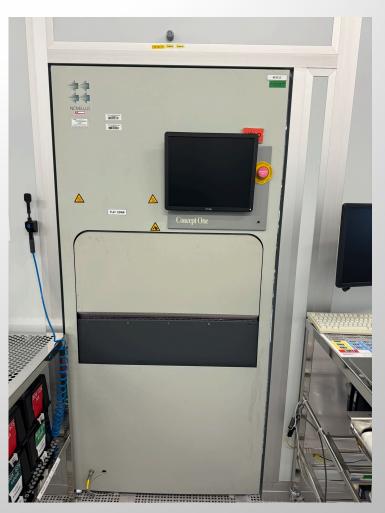

## Novellus C1 for Sale by SoS SiO2-SiN- PSG-BSG-BPSG

### **Basic configuration:**

- PECVD process
- SiO2-SiN-PSG-BSG-BPSG
- Full functional machine
- Machine serial nr 90-34-460.
- Vintage 1990
- Software 4.31
- Currently setup for 150mm wafers