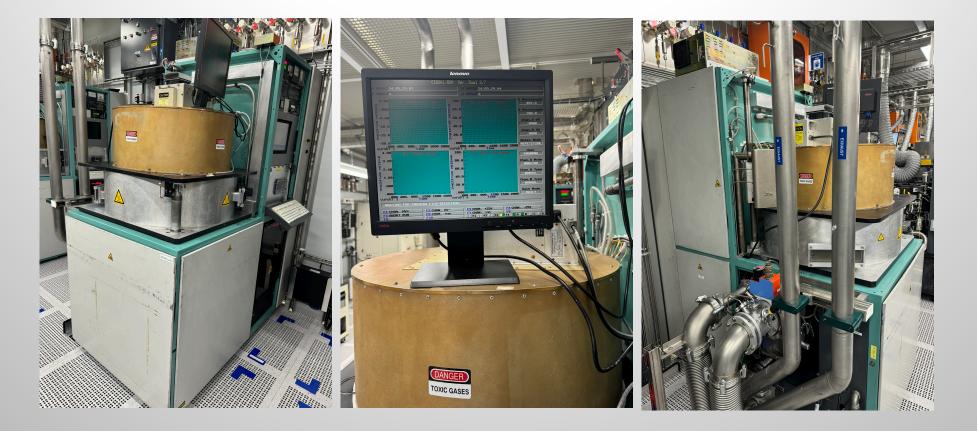

## Novellus C1 for Sale by SoS SiO2-SiN- PSG-BSG-BPSG

### **Basic configuration:**

- PECVD process
- SiO2-SiN-PSG-BSG-BPSG
- Full functional machine
- Machine serial nr 90-34-460.
- Vintage 1990
- Software 4.31
- Currently setup for 150mm wafers