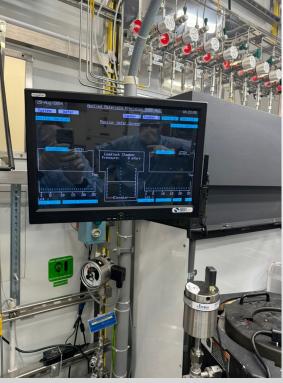

AMAT P5000 MKII MXP SOG Etch SN 4591 150mm

## **Basic configuration:**

- 2 MXP process chambers
- SOG Etch / Poly
- Full functional machine
- Machine serial nr 4951.
- Vintage 1990
- Software E4.80 6
- Currently setup for 150mm wafers