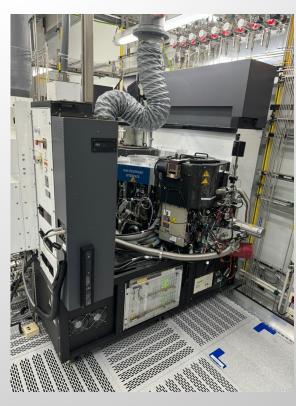

AMAT P5000 MKII MXP SOG Etch SN 4591 150mm

## **Basic configuration:**

- 2 MXP process chambers
- SOG Etch / Poly
- Full functional machine
- Machine serial nr 4951.
- Vintage 1990
- Software E4.80 6
- Currently setup for 150mm wafers