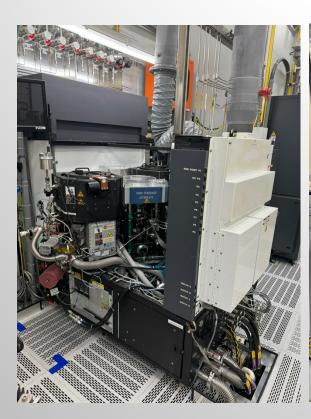

AMAT P5000 MKII MXP SOG Etch SN 4591 150mm

## **Basic configuration:**

- 2 MXP process chambers
- SOG Etch / Poly
- Full functional machine
- Machine serial nr 4951.
- Vintage 1990
- Software E4.80 6
- Currently setup for 150mm wafers