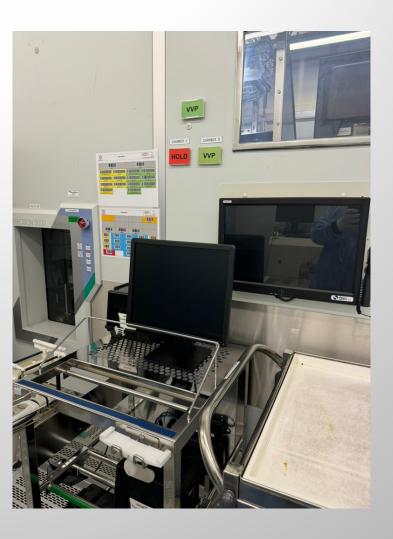

AMAT P5000 MKII MXP SOG Etch SN 4591 150mm

## **Basic configuration:**

- 2 MXP process chambers
- SOG Etch / Poly
- Full functional machine
- Machine serial nr 4951.
- Vintage 1990
- Software E4.80 6
- Currently setup for 150mm wafers