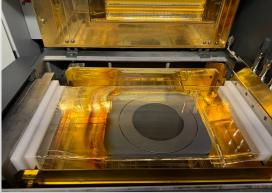

### **Basic configuration:**

- ASMi E2000 ATM
- MPI
- Full functional machine
- Machine serial nr 889200.
- LPE Bubbler.
- Currently setup for 150mm wafers