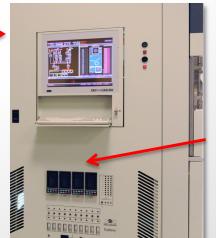

## **Equipment upgrades by SoS**

**ASMi E2000 Epitaxy systems** 

**LCD** Touchscreens

Service console integrated in service door