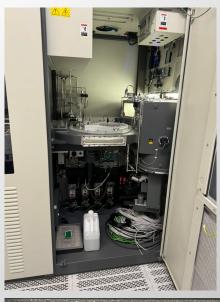

### **Basic configuration:**

- ASMi E2000 ATM
- MPI
- Full functional machine
- Machine serial nr 889200.
- LPE Bubbler.
- Currently setup for 150mm wafers