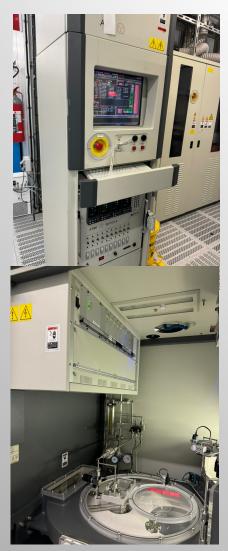

## **Equipment upgrades by SoS**

**ASMi E2000 Epitaxy systems** 

**LCD** Touchscreens

Service console integrated in service door