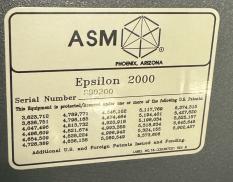

ASMi Epsilon E2000 SN 8890200 150mm – 200mm

### **Basic configuration:**

- ASMi E2000 ATM
- MPI
- Full functional machine
- Machine serial nr 889200.
- LPE Bubbler.
- Currently setup for 150mm wafers