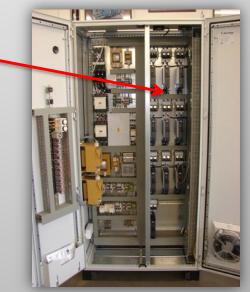

### New style SCR's

- Benefits easy calibration by laptop, no longer needed to adjust potential meters on life machine (480v)
- Replaceable 1 to 1 with the old style SCR's in the field

New Style SCR's

www.Solutions-on-Silicon.com