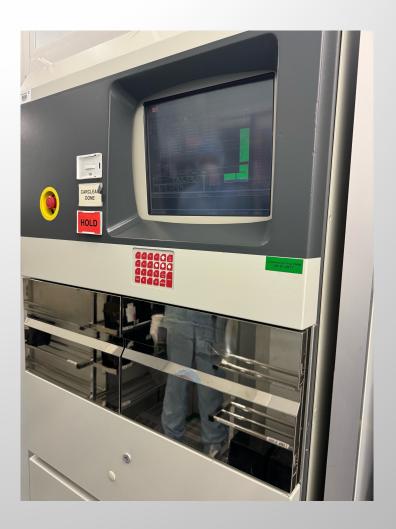

ASMi Epsilon E2000 SN 8890200 150mm – 200mm

### **ASMi E2000 ATM left-handed configuration**

### **Basic configuration:**

- ASMi E2000 ATM
- MPI
- Full functional machine
- Machine serial nr 889200.
- LPE Bubbler.
- Currently setup for 150mm wafers

## **Equipment upgrades by SoS**

**ASMi E2000 Epitaxy systems** 

**LCD** Touchscreens

Service console integrated in service door