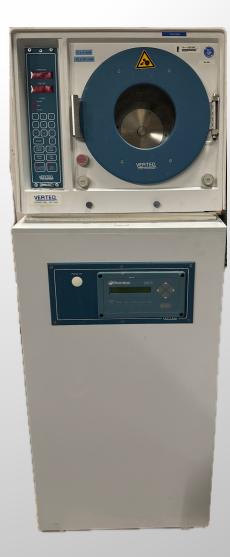

## VERTEQ 1600-34 Spin Rinser Dryer Vintage 2007 100-200mm Location Nijmegen the Netherlands condition "As Is"

Manufacturer: VERTEQ 1600-34 Type: Spin Renser Dryer Date of manufacture: 2007

Units comes with an integrated Thornton 200CR Conductivity Resistivity Measurement System