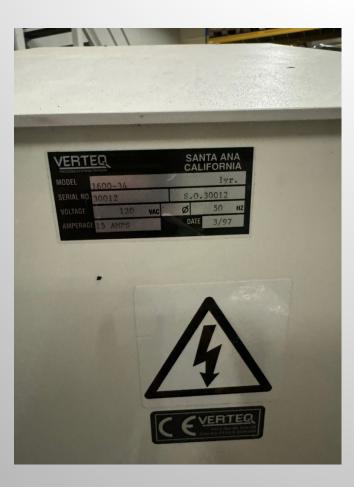

## VERTEQ 1600-34 Spin Rinser Dryer Vintage 2007 100-200mm Location Nijmegen the Netherlands condition "As Is"

Manufacturer: VERTEQ 1600-34 Type: Spin Renser Dryer Date of manufacture: 2007

Units comes with an integrated Thornton 200CR Conductivity Resistivity Measurement System