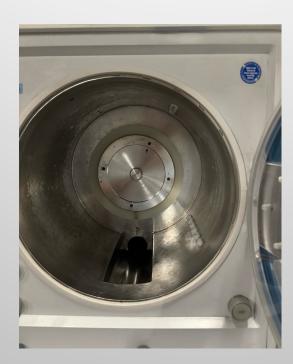

## VERTEQ 1600-34 Spin Rinser Dryer Vintage 2007 100-200mm Location Nijmegen the Netherlands condition "As Is"

Manufacturer: VERTEQ 1600-34 Type: Spin Renser Dryer Date of manufacture: 2007

Units comes with an integrated Thornton 200CR Conductivity Resistivity Measurement System