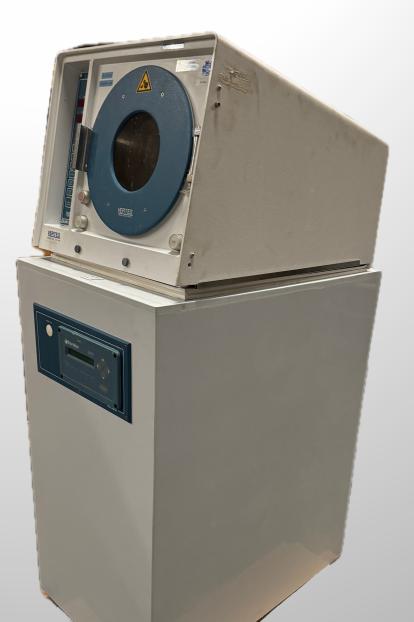

## VERTEQ 1600-34 Spin Rinser Dryer Vintage 2007 100-200mm Location Nijmegen the Netherlands condition "As Is"

Manufacturer: VERTEQ 1600-34 Type: Spin Renser Dryer Date of manufacture: 2007

Units comes with an integrated Thornton 200CR Conductivity Resistivity Measurement System