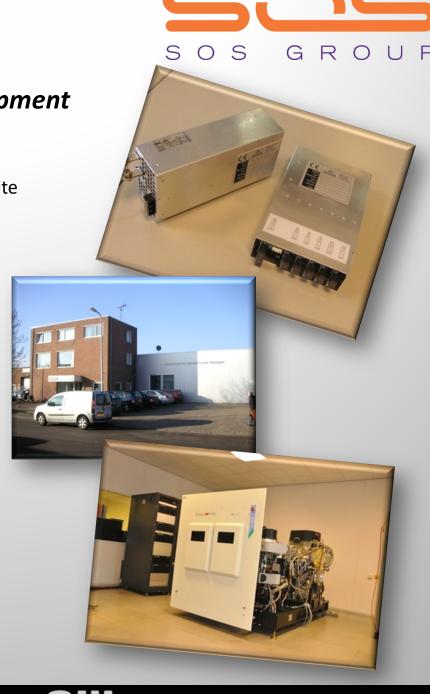

Axcelis Fusion ES3 Process chamber SN 1D143-A
Vintage 2001

# Axcelis Fusion ES3 Process chamber SN 1D143-A located Nijmegen the Netherlands

System Axcelis ES3 Asher
Vintage Feb-2001
300mm
Large variety of spare parts
available

# Axcelis Fusion ES3 Process chamber SN 1D143-A located Nijmegen the Netherlands

www.Solutions-on-Silicon.com

# Axcelis Fusion ES3 Process chamber SN 1D143-A located Nijmegen the Netherlands