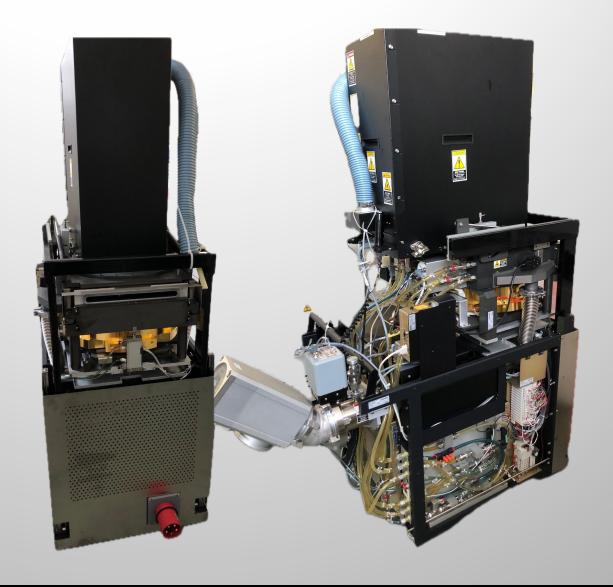

Axcelis Fusion ES3 Process chamber SN 1D143-A
Vintage 2001

# Axcelis Fusion ES3 Process chamber SN 1D143-A located Nijmegen the Netherlands

System Axcelis ES3 Asher
Vintage Feb-2001
300mm
Large variety of spare parts
available