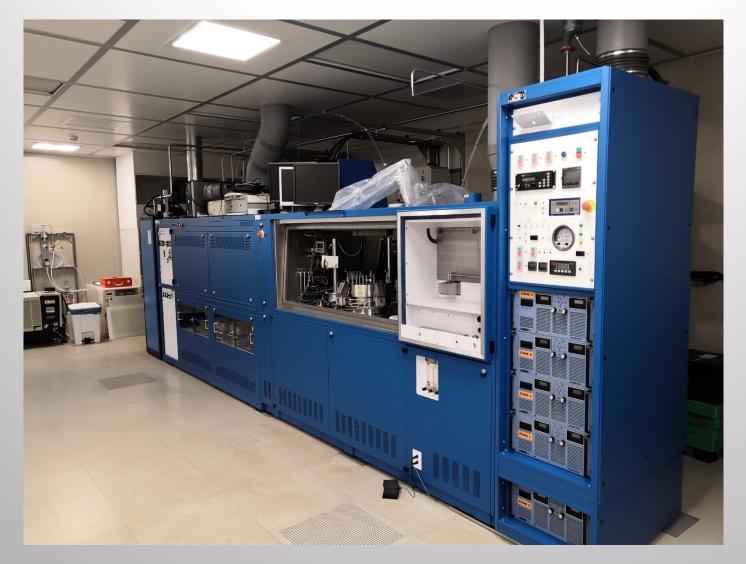

# SOS GROUP

Aixtron-Thomas Swan 19x2" MOCVD InP SN CS13834 Vintage 12/2005 rebuild 2022 Currently in 2" Configuration

Information contained in this presentation is confidential

Line 1 AsH3 Line 2 AsH3 Line 3 PH3 incl purifier Line 4 AsH3 Line 5 PH3 Line 6 DEZn Line 7 Cp2Mg / CBr4 1x 4 way Epifold manifold