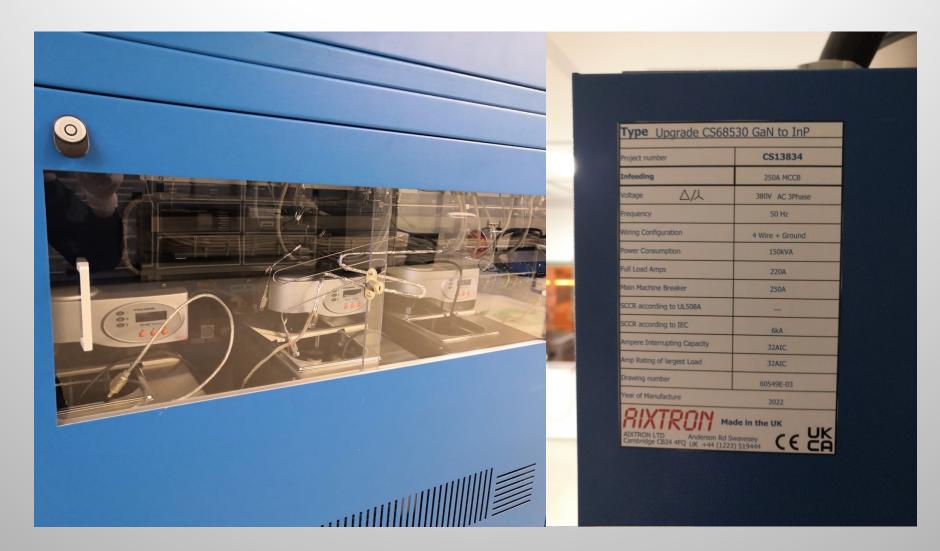

# SOS GROUP

Aixtron-Thomas Swan 19x2" MOCVD InP SN CS13834 Vintage 12/2005 rebuild 2022 Currently in 2" Configuration

Information contained in this presentation is confidential

Line 1 AsH3 Line 2 AsH3 Line 3 PH3 incl purifier Line 4 AsH3 Line 5 PH3 Line 6 DEZn Line 7 Cp2Mg / CBr4 1x 4 way Epifold manifold