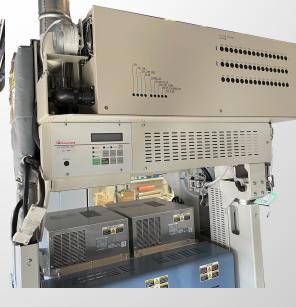

TEL - Tokyo Electron
Certas LEAGA RST (Etch Chamber)
Serial nr PJ1015
Vintage Nov 2018 300mm

TEL - Tokyo Electron Certas LEAGA RST Serial nr PJ1015 Vintage Nov 2018 300mm Location Nijmegen the Netherlands

## Condition "As is"

Certas<sup>™</sup> is a series of environment-friendly, high-throughput gas chemical etch systems. Designed to deliver optimal solutions for advanced devices, Certas<sup>™</sup> offers high etch selectivity, high uniformity, and excellent removal of residue and roughness.

This process chamber is in as good as new condition only used in R&D envoirement.

www.Solutions-on-Silicon.com

TEL - Certas LEAGA RST
Serial nr PJ1015
Vintage Nov 2018 300mm
Location Nijmegen the Netherlands