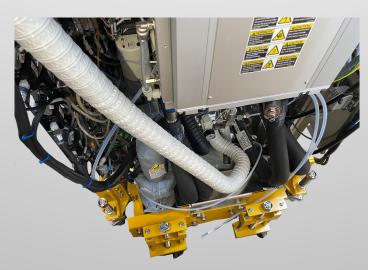

TEL - Tokyo Electron
Certas LEAGA RST (Etch Chamber)
Serial nr PJ1015
Vintage Nov 2018 300mm

TEL - Tokyo Electron Certas LEAGA RST Serial nr PJ1015 Vintage Nov 2018 300mm Location Nijmegen the Netherlands

## Condition "As is"

Certas<sup>™</sup> is a series of environment-friendly, high-throughput gas chemical etch systems. Designed to deliver optimal solutions for advanced devices, Certas<sup>™</sup> offers high etch selectivity, high uniformity, and excellent removal of residue and roughness.

This process chamber is in as good as new condition only used in R&D envoirement.

www.Solutions-on-Silicon.com

TEL - Certas LEAGA RST
Serial nr PJ1015
Vintage Nov 2018 300mm
Location Nijmegen the Netherlands