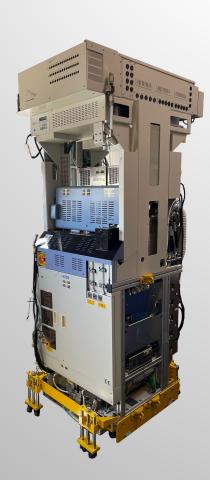

TEL - Tokyo Electron
Certas LEAGA RST (Etch Chamber)
Serial nr PJ1015
Vintage Nov 2018 300mm

TEL - Tokyo Electron Certas LEAGA RST Serial nr PJ1015 Vintage Nov 2018 300mm Location Nijmegen the Netherlands

This process chamber is in as good as new condition only used in R&D envoirement.

www.Solutions-on-Silicon.com

TEL - Certas LEAGA RST
Serial nr PJ1015
Vintage Nov 2018 300mm
Location Nijmegen the Netherlands