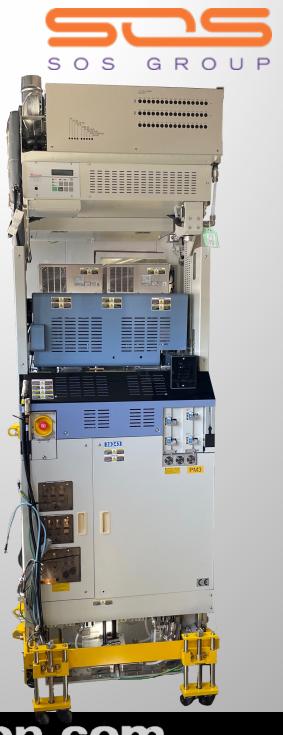

TEL - Tokyo Electron
Certas LEAGA RST (Etch Chamber)
Serial nr PJ1015
Vintage Nov 2018 300mm

TEL - Tokyo Electron Certas LEAGA RST Serial nr PJ1015 Vintage Nov 2018 300mm Location Nijmegen the Netherlands

This process chamber is in as good as new condition only used in R&D envoirement.

www.Solutions-on-Silicon.com

TEL - Certas LEAGA RST
Serial nr PJ1015
Vintage Nov 2018 300mm
Location Nijmegen the Netherlands