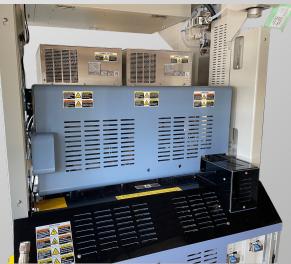

TEL - Tokyo Electron
Certas LEAGA RST (Etch Chamber)
Serial nr PJ1015
Vintage Nov 2018 300mm

TEL - Tokyo Electron Certas LEAGA RST Serial nr PJ1015 Vintage Nov 2018 300mm Location Nijmegen the Netherlands

## Condition "As is"

Certas<sup>™</sup> is a series of environment-friendly, high-throughput gas chemical etch systems. Designed to deliver optimal solutions for advanced devices, Certas<sup>™</sup> offers high etch selectivity, high uniformity, and excellent removal of residue and roughness.

This process chamber is in as good as new condition only used in R&D envoirement.

www.Solutions-on-Silicon.com

TEL - Certas LEAGA RST
Serial nr PJ1015
Vintage Nov 2018 300mm
Location Nijmegen the Netherlands